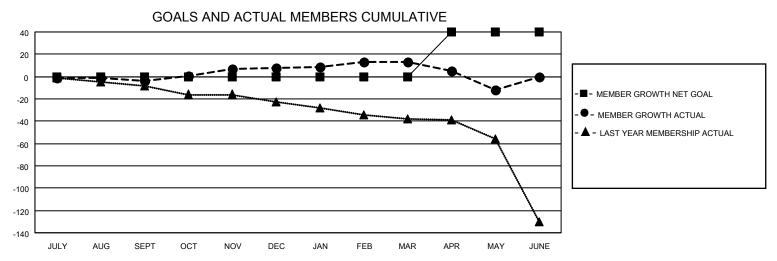

## District 110BN

| Clubs RESULTS FOR 2022-2023 |   |   |   | Members RESULTS FOR 2022-2023 |    |    |    |
|-----------------------------|---|---|---|-------------------------------|----|----|----|
|                             |   |   |   |                               |    |    |    |
| JULY/AUG/SEPT               | 0 | 0 | 1 | JULY/AUG/SEPT                 | 0  | 15 | 19 |
| OCT/NOV/DEC                 | 0 | 0 | 0 | OCT/NOV/DEC                   | 0  | 29 | 15 |
| JAN/FEB/MAR                 | 0 | 0 | 0 | JAN/FEB/MAR                   | 0  | 20 | 15 |
| APR/MAY/JUNE                | 2 | 0 | 0 | APR/MAY/JUNE                  | 40 | 13 | 34 |